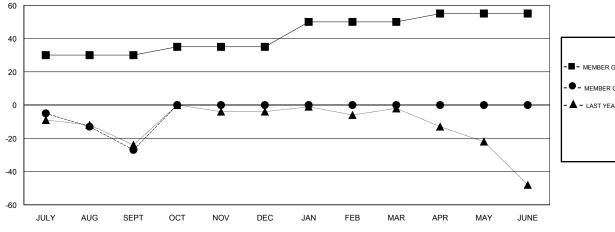

### GOALS AND ACTUAL MEMBERS CUMULATIVE

| -■- MEMBER GROWTH NET GOAL        |   |
|-----------------------------------|---|
| - ● - MEMBER GROWTH ACTUAL        |   |
| - ▲ - LAST YEAR MEMBERSHIP ACTUAL |   |
|                                   |   |
|                                   |   |
|                                   | - |